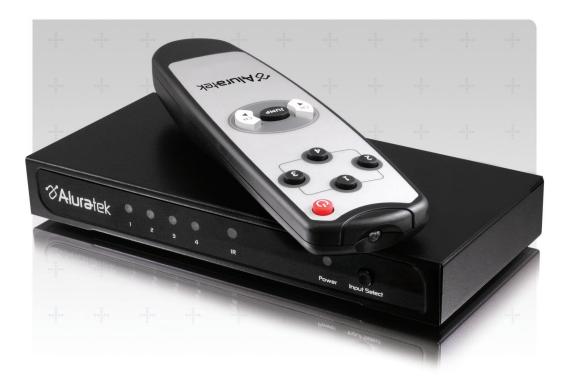

# 4-Port HDMI Switch with Remote

Share four digital video sources w/ audio to one hi-definition video display

#### Features

- Share four digital video sources with audio to one high definition video display
- Convenient video source selection through pushbutton and remote control
- Supports high video resolution:
  HDTV: 480p, 720p, 1080i, and 1080p;